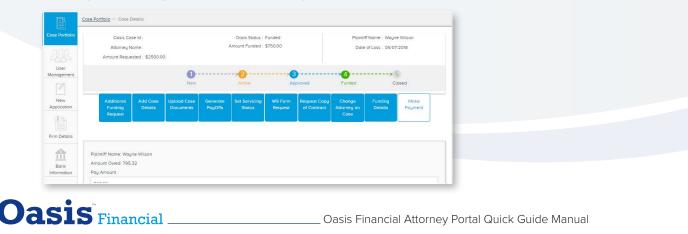

Once you have selected a task from the "Would you like to..." menu, you will be taken to a case detail page with a simple dashboard to help you complete your desired task.

| e Portfolio      | Oasis Ca                     | ise Id : |          |          | Oasis Status : Funded    |   |                        |                           | Plaintiff Name : Wayne Wilson |            |  |
|------------------|------------------------------|----------|----------|----------|--------------------------|---|------------------------|---------------------------|-------------------------------|------------|--|
|                  | Attorney Name :              |          |          | 1        | Amount Funded : \$750.00 |   |                        | Date of Loss : 05/07/2018 |                               |            |  |
|                  |                              |          |          |          |                          |   |                        | Date 01 2033 . 03/07/2010 |                               |            |  |
|                  | Amount Requested : \$2500.00 |          |          |          |                          |   |                        |                           |                               |            |  |
|                  |                              |          |          |          |                          |   |                        |                           |                               |            |  |
| User             |                              |          | -        |          | -                        | - |                        |                           |                               |            |  |
| User<br>nagement |                              |          | 0        |          | ->2                      | 3 |                        |                           | >                             |            |  |
| nagement         |                              |          | 1<br>New |          | ->2<br>Active            |   | proved                 | Funded                    |                               | 5<br>losed |  |
|                  |                              |          | 1<br>New |          |                          |   | proved                 | Funded                    |                               |            |  |
| nagement         | Additional                   | Add Case | New      | Generate |                          |   | proved<br>Request Copy | Funded                    |                               |            |  |