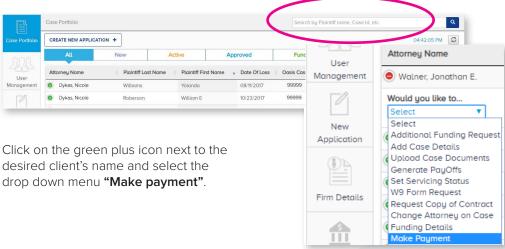

To view and manage all cases with Oasis, click the "Case Portfolio" tab.

In the case portfolio dashboard you will find all new, active, approved, funded, declined, and closed cases..

| B.            | Case | Portfolio              |                  |         |                      |        |             | Search by F         | 'laintiff n | ame, Co | ose Id, etc.     | ٩              |   |
|---------------|------|------------------------|------------------|---------|----------------------|--------|-------------|---------------------|-------------|---------|------------------|----------------|---|
| ise Portfolio | CRI  | EATE NEW APPLICAT      | ION +            |         |                      |        |             |                     |             |         |                  | 04:42:05 PM    |   |
| 000           |      | All                    | New              | Active  | e                    | Approv | ed          | Funded              |             | ì       | Declined         | Closed         |   |
| 2.SS<br>User  | -110 | orne <sub>s</sub> Name | Plaintiff Last N | ome 🕕 I | Plaintiff First Name | v D    | ate Of Loss | G 🕴 Oasis Case Id 🕸 | Oasis       | Status  | Last Date Funded | Amount Owed    |   |
| agement       | 0    | Dykas, Ncole           | Williams         |         | Yolanda              | 08     | 8/11/2017   | 99999               | Closed      | i       | 12/15/2017       |                |   |
| 7             | 0    | Dykas Nicole           | Roberson         | 1       | William E            | 10     | /23/2017    | 99999               | Declin      | ed      |                  |                |   |
| New           | 0    | Dykas, Nicole          | Wilson           | 1       | Wayne                | 05     | 5/07/2018   | 99999               | Funde       | đ       | 07/20/2018       | \$795.32       |   |
| olication     | 0    | Dykas, Nicole          | Davenport        | 1       | Walter               | 04     | 18/2016     | 99999               | Closed      | i       | 10/26/2017       |                |   |
|               | 0    | Dykas, Nicole          | Bullard          | 1       | Veronica             | 05     | 5/22/2017   | 99999               | Closed      | ł       | 09/27/2017       |                |   |
| Details       | 0    | Dykas, Nicole          | Kennedy          | 1       | Vernon               | 11,    | 23/2017     | 99999               | Funde       | d       | 11/30/2017       | \$500.97       |   |
| Detaits       | 0    | Dykas, Nicole          | White            |         | Turina               | 0;     | 2/19/2017   | 99999               | Funde       | đ       | 12/14/2017       | \$788.28       |   |
| <b>A</b>      | 0    | Dykas, Nicole          | Slaughter        | 2       | Travis               | 03     | 8/02/2      | -                   |             |         |                  |                |   |
| Bank          | •    | Dykas, Nicole          | Glass            | 1       | Tramane              | 04     | 1/28/2      |                     |             | 0       | Walner, Jo       | onathan E.     | W |
| mation        | 0    | Dykas, Nicole          | Phinizy          |         | Tracy                | 07     | /28/2       | New                 |             |         |                  |                |   |
|               |      |                        |                  |         |                      |        |             | Application         |             | W       | /ould you lil    | ke to          |   |
|               |      |                        |                  |         |                      |        |             |                     |             | S       | Select           | •              |   |
|               |      |                        |                  |         |                      |        |             |                     |             | S       | Select           |                |   |
|               |      |                        |                  |         |                      |        |             |                     |             | (F      | Additional F     | unding Request | D |
| viev          | ٧а   | ll featur              | es availat       | ole ir  | 1 the                |        |             |                     |             | A       | Add Case D       | etails         |   |
| ~ n           | ort  | folio da               | shboard,         | click   | r tha                |        | I           | Firm Details        |             | 6       | Joload Cas       | e Documents    | В |

green plus icon next to the attorney name listed, then click on the "Would you like to.." dropdown bar.

| New          | Walner, Jonathan E.                                  | Wils |
|--------------|------------------------------------------------------|------|
| Application  | Would you like to                                    |      |
|              | Select                                               |      |
|              | Additional Funding Request<br>Add Case Details       | Dav  |
| Firm Details | Upload Case Documents<br>Generate PauOffs            | Bull |
| Ś            | (Set Servicing Status<br>W9 Form Request             | Ken  |
| Bank         | (Request Copy of Contract<br>Change Attorney on Case | Whi  |
| Information  | Funding Details                                      | Slaı |
|              | Make Payment                                         | Glas |